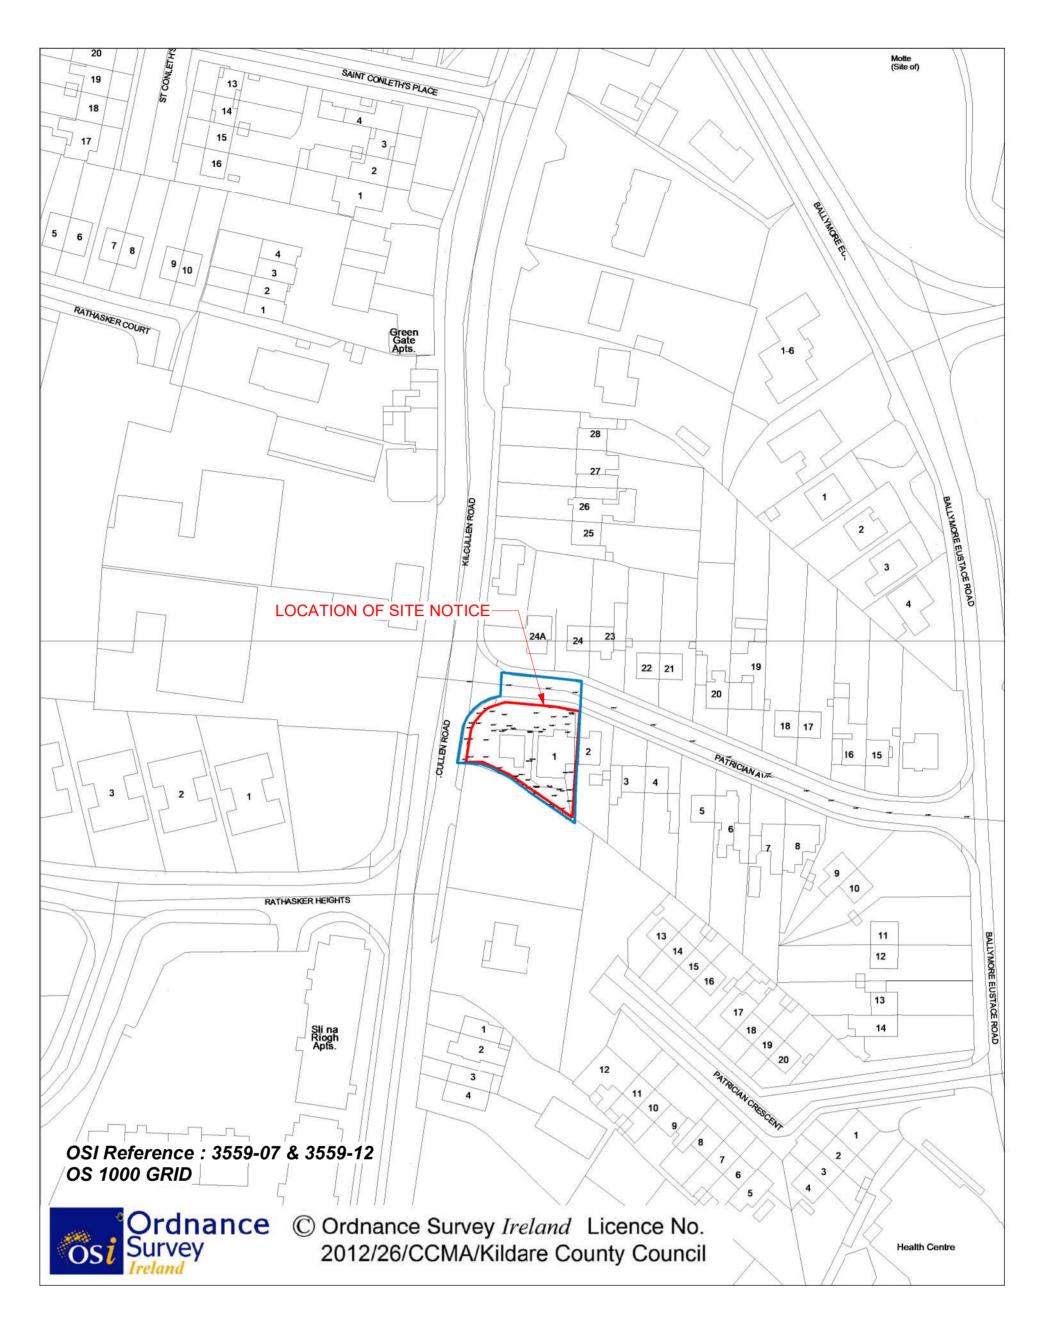

 SITE LOCATION

 Scale @ A1 1: 1000

Ν

 $\triangle$ 

Issued for: PART 8

1 Patrician Avenue, Naas, Co Kildare.

- - - SITE BOUNDARY

LANDS IN OWNERSHIP OF KCC EXISTING FOUL DRAIN

Notes: This drawing has been prepared for planning

- Purposes only
   All drawings to be read in conjunction with all other consultant drawings, Architect to be informed immediately of any discrepancies Figured dimensions only to be taken from this drawing. All dimensions and levels to be
  - checked on site, Architect to be informed immediately of any discrepancies