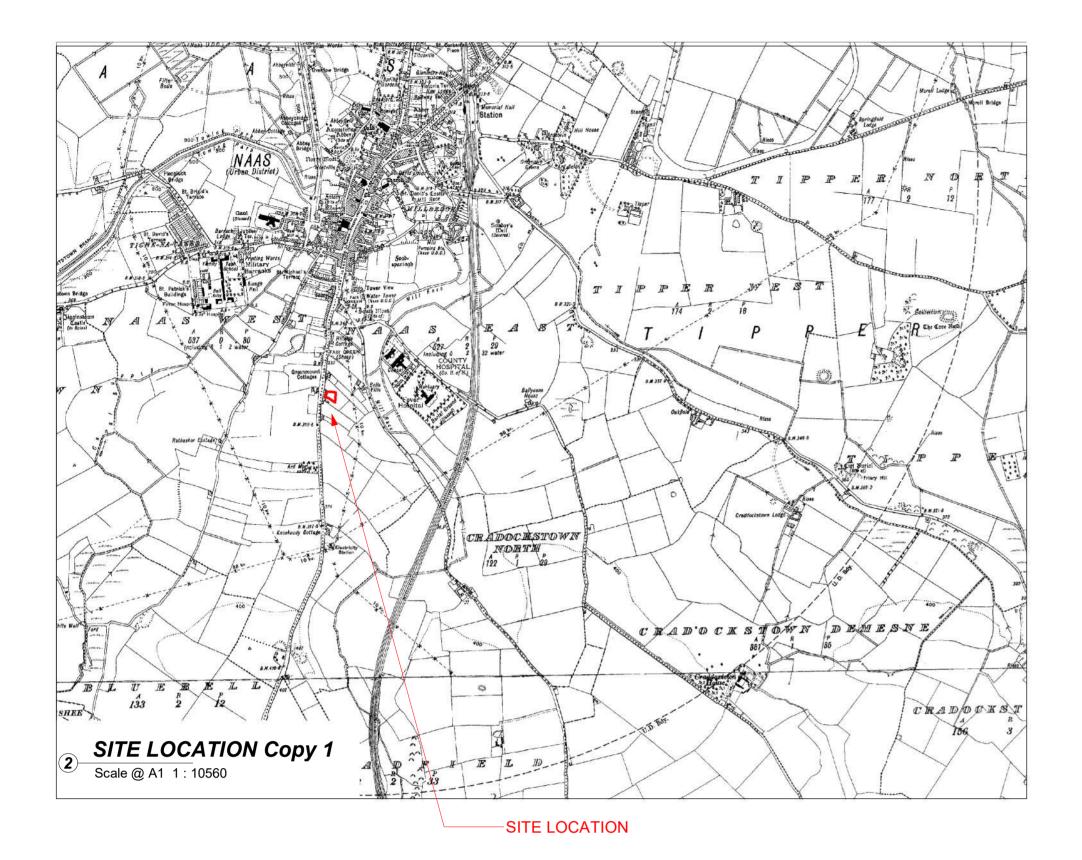

 SITE LOCATION

 Scale @ A1 1: 1000

Ν

 $\triangle$ 

Issued for: PART 8

1 Patrician Avenue, Naas, Co Kildare.